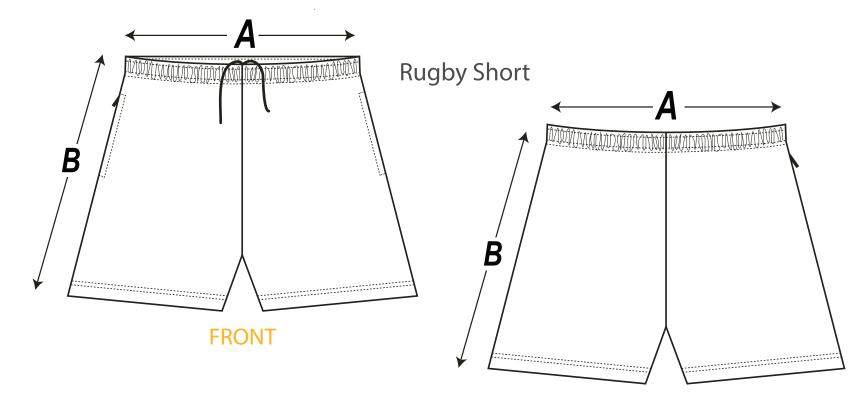

## X Spartan Primary School Range

How to measure guide

A - Measure from edge to edge the top of waistband (relaxed).

BACK

B - Measure from top of waistband alongside to bottom of hem

| SOR01 Ascot Rugby Short  |    |    |    |    |    |    |    |      |      |      |    |
|--------------------------|----|----|----|----|----|----|----|------|------|------|----|
| SIZE                     | 2  | 4  | 6  | 8  | 10 | 12 | 14 | S    | М    | L    | XL |
| A- Across 1/2 waist - cm | 23 | 24 | 25 | 26 | 28 | 29 | 30 | 31.5 | 32.5 | 33.5 | 35 |
| B- Outseam - cm          | 28 | 31 | 34 | 37 | 40 | 43 | 46 | 48   | 50   | 52   | 53 |