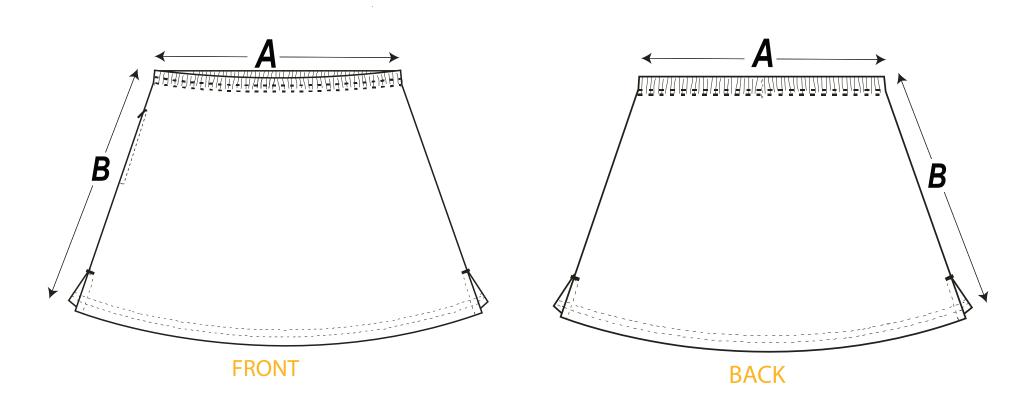

## How to measure guide

- A Measure from edge to edge the top of waistband (relaxed).
- B Measure from top of waistband alongside to bottom of hem

| CLSKORT                  |    |    |    |    |    |    |      |      |    |    |
|--------------------------|----|----|----|----|----|----|------|------|----|----|
| SIZE                     | 4  | 6  | 8  | 10 | 12 | 14 | S    | М    | L  | XL |
| A- Across 1/2 waist - cm | 25 | 26 | 27 | 28 | 29 | 30 | 31.5 | 31.5 | 33 | 37 |
| B- Outseam - cm          | 27 | 30 | 33 | 36 | 38 | 40 | 41   | 42   | 43 | 44 |