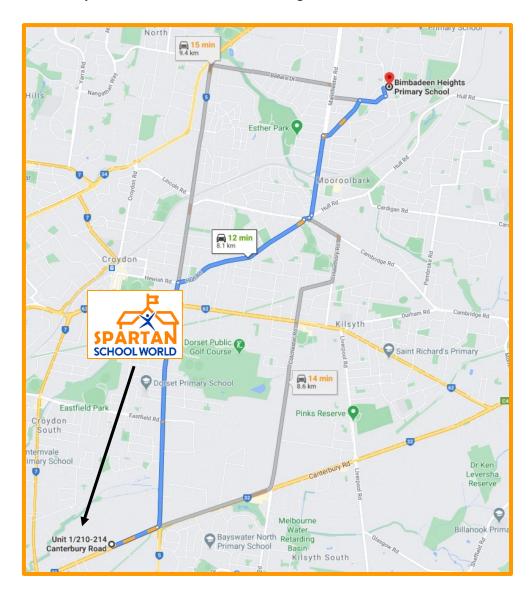

## Spartan School World Retail Shop.

1/210 – 214 Canterbury Road, Bayswater North.