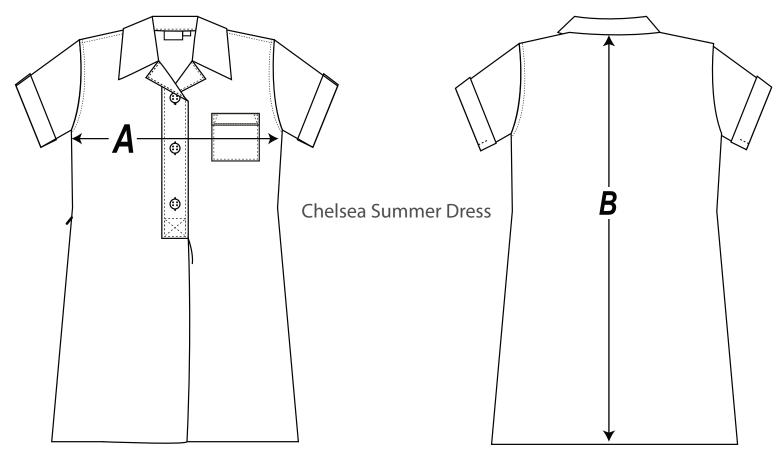

## How to measure guide

- A Measure from 2cm below armhole across chest
- B Measure from top of back neck to bottom of hem

| DRS01 Chelsea Summer Dress |    |       |      |    |      |    |      |     |     |     |     |     |
|----------------------------|----|-------|------|----|------|----|------|-----|-----|-----|-----|-----|
| SIZE                       | 4  | 6     | 8    | 10 | 12   | 14 | S    | М   | L   | XL  | 2XL | 3XL |
| A - 1/2 Chest - cm         | 36 | 3 8.5 | 41   | 44 | 46.5 | 49 | 52   | 55  | 58  | 60  | 62  | 64  |
| B - Centreback Length - cm | 62 | 70    | 75.5 | 82 | 88   | 94 | 97.5 | 100 | 102 | 103 | 105 | 106 |

Listed are garment measurements, not body measurements. When using the size chart, please measure an equivalent garment to determine the students size.